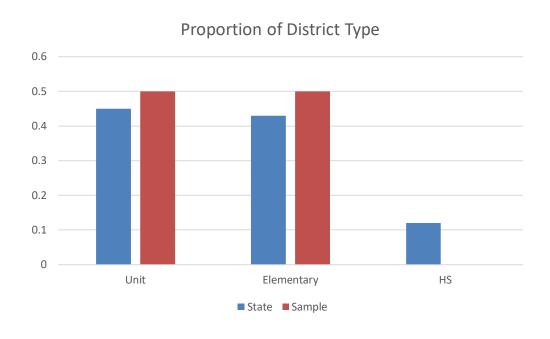

## **School-Level Information**

| Grades Taught                      | Number of Schools |
|------------------------------------|-------------------|
| PK – 5                             | 12                |
| PK – 8                             | 10                |
| Middle                             | 5                 |
| 6 <sup>th</sup> - 12 <sup>th</sup> | 7                 |
| High                               | 3                 |