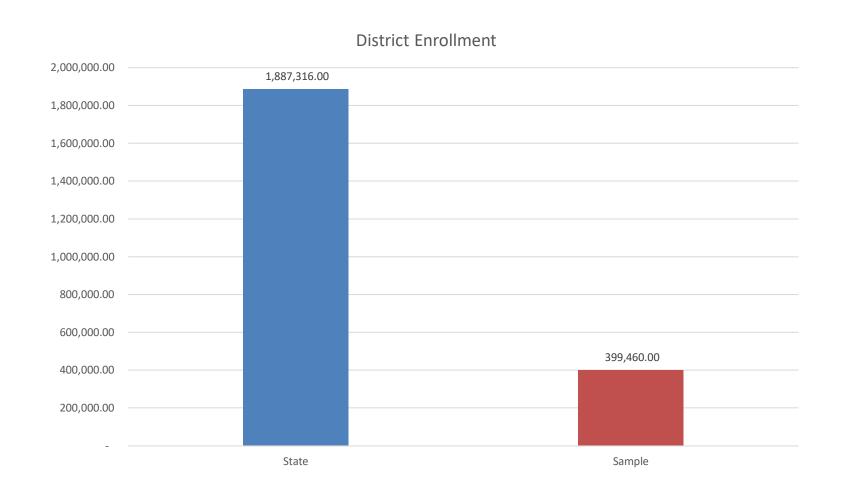

### **District Information**

- The sample currently includes
  - 37 schools from 26 districts
- 3 districts that moved from Tier 1 to Tier 2 between FY 2018 and FY 2019.
- Percent Adequacy
  - Minimum % Adequacy = 54.39%
  - Maximum % Adequacy = 68.65%