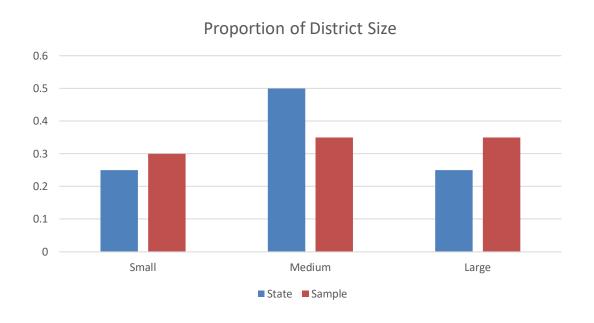

### **District Information**

- The sample currently includes
  - 37 schools from 26 districts
- 3 districts that moved from Tier 1 to Tier 2 between FY 2018 and FY 2019.
- Percent Adequacy
  - Minimum % Adequacy = 54.39%
  - Maximum % Adequacy = 68.65%