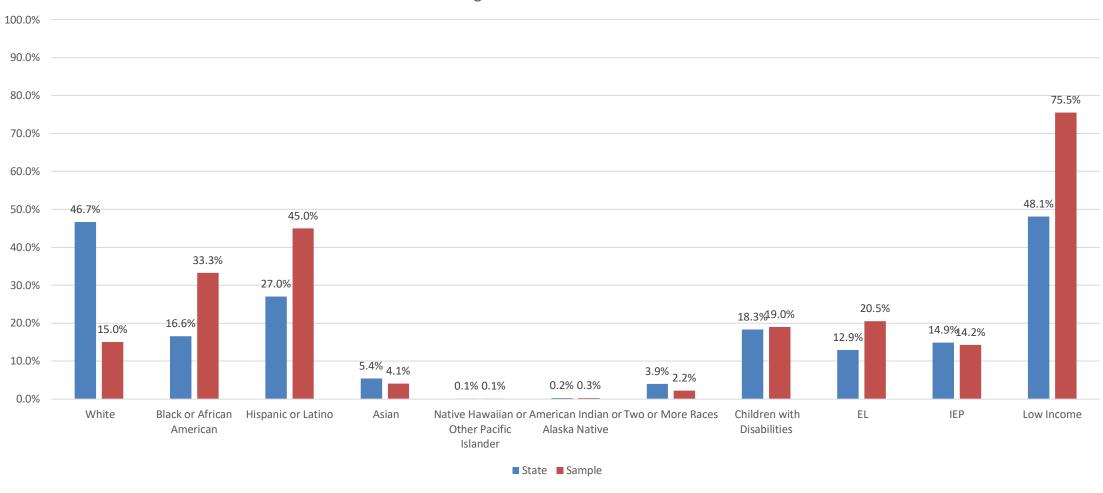

urrently includes
  - 37 schools from 26 districts
- 3 districts that moved from Tier 1 to Tier 2 between FY 2018 and FY 2019.
- Percent Adequacy
  - Minimum % Adequacy = 54.39%
  - Maximum % Adequacy = 68.65%

| Region          | Number of Districts |
|-----------------|---------------------|
| W Cook          | 3                   |
| S Cook          | 3                   |
| Northwest       | 3                   |
| Southwest       | 6                   |
| Southeast       | 7                   |
| West Central    | 2                   |
| Northeast       | 1                   |
| City of Chicago | 1                   |



### Illinois State Board of Education



Equity • Quality • Collaboration • Community



### Illinois State Board of Education

#### Average % of Student Enrollment





### Illinois State Board of Education







## **School-Level Information**

| Grades Taught                      | Number of Schools |
|------------------------------------|-------------------|
| PK – 5                             | 12                |
| PK – 8                             | 10                |
| Middle                             | 5                 |
| 6 <sup>th</sup> - 12 <sup>th</sup> | 7                 |
| High                               | 3                 |

- Majority (Over 60%)
  - White 20
  - Black or African American
  - Hispanic or Latino 7
- Summative Designation (SY 18 and SY 19)
  - Targeted 8
  - Comprehensive 5



# **Study Support**

### Thank you

Interviewers/Focus Group Leaders—IASA, IEA, IFT

Reporting Subcommittee participants—Jane Russell