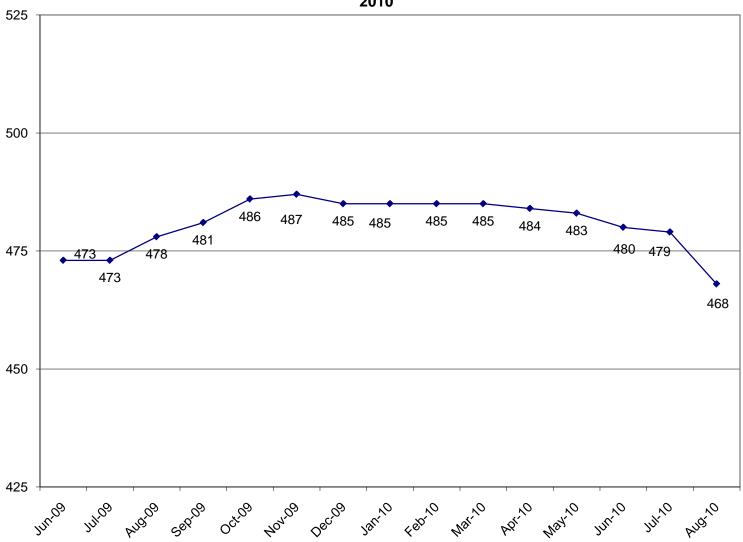

| Ψ  | 1,5 12,007,541 | Ψ  | 22,733,027    | Y  |                  | 0.77/0     | Ψ  | 5,102,147,731  | Ψ  | 55,527,730     | Ψ  |                  | 1.77/0     |

## ILLINOIS STATE BOARD OF EDUCATION HEADCOUNT AS OF AUGUST 2010



# ILLINOIS STATE BOARD OF EDUCATION AGENCY STAFF DETAIL AS OF AUGUST 2010

|                              |           | Mgmt.         | Prof.           | Support       | GRF             | Non-GRF         | Total           |
|------------------------------|-----------|---------------|-----------------|---------------|-----------------|-----------------|-----------------|
| SUPERINTENDENT'S OFFIC       | CE        |               |                 |               |                 |                 |                 |
| State Superintendent         |           | 1             | 0               | 3             | 4               | 0               | 4               |
| Board Services               |           | 0             | 1               | 1             | 2               | 0