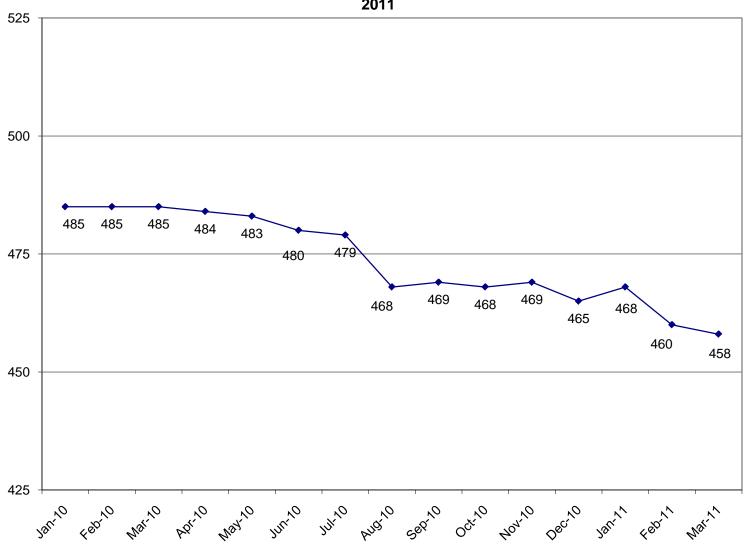

Comparative Statement of Expenditures – FY11

Monthly Headcount Graph, Staff Detail, Personnel Transactions

Personnel Transactions, Staff Detail by Division, & Monthly Headcount Graph