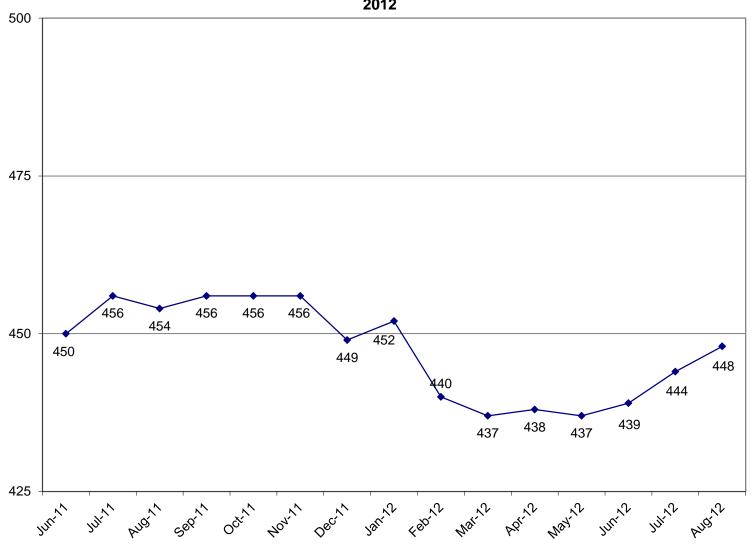

Comparative Statement of Expenditures – FY12 and FY13 Monthly Headcount Graph, Staff Detail, Personnel Transactions Contract & Grant Awards Under \$1 million - FY12 and FY13

Personnel Transactions, Staff Detail by Division, & Monthly Headcount Graph