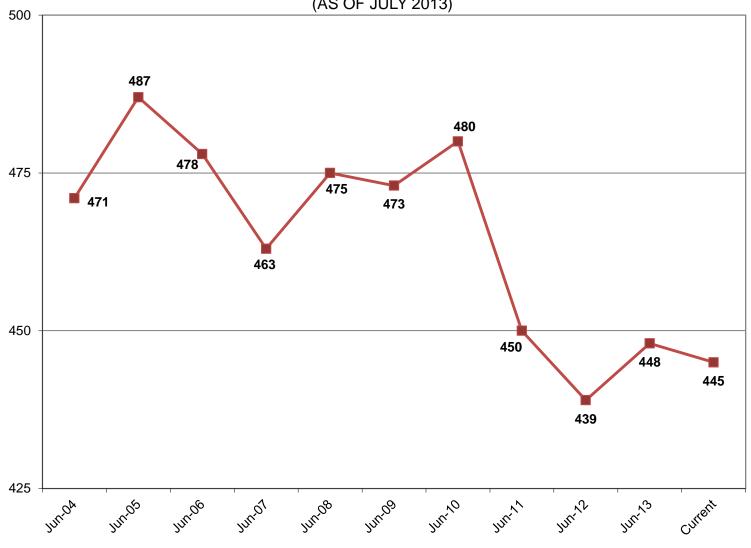

|                          | <u>2</u>      | <u>13</u> | <u>2</u>      | <u>16</u> | <u>1</u>      | <u>17</u> |
|                                  | Sub-Total                | 6             | 45        | 12            | 45        | 18            | 63        |
|                                  | ODAND TOTAL ALL CENTERS  | 45            | 045       | 0.5           | 005       | 040           | 4.45      |
|                                  | GRAND TOTAL, ALL CENTERS | 45            | 315       | <b>85</b>     | 235       | 210           | 445       |
|                                  |                          | 10%           | 71%       | 19%           | 53%       | 47%           | 100%      |

### **ILLINOIS STATE BOARD OF EDUCATION 10-yr HEADCOUNT HISTORY** (AS OF JULY 2013)



#### Illinois State Board of Education Contract Awards July 1, 2013 through July 31, 2013

| Vendor                                            | Illinois<br>Procurement<br>Bulletin<br>Award Notice | Type of Award                       | Term            | ntract Term<br>Amount |
|---------------------------------------------------|-----------------------------------------------------|-------------------------------------|-----------------|-----------------------|
| IL Dept of Agriculture / IL Dept of Public Health | n/a                                                 | Intergovernmental Agreement Renewal | 7/25/13-6/30/18 | \$<br>300,000.00      |
| LASALLE-PERU TOWNSHIP HIGH                        | n/a                                                 | Grant