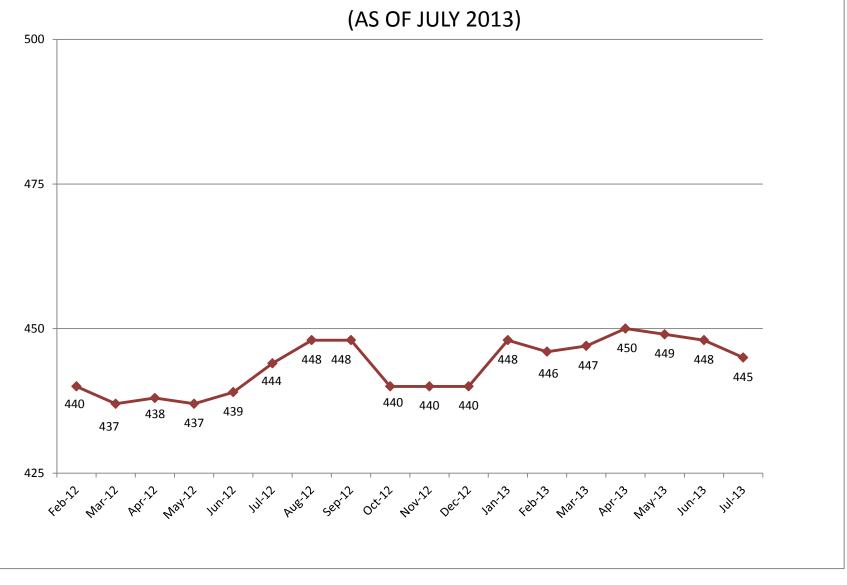

Awards and Grants               |    | 84,970,200<br>2,917,700,000 | 2,062,214    |       |    | =               | 47.86%<br>70.68% |    | 81,479,400<br>3,592,355,000 |    | 45,287,233<br>1,770,613,002 | _  | = =              | 55.58%<br>49.29% |
| Total Federal Funds                        | •  |                             |              |       | •  |                 |                  | ¢  |                             | ¢  |                             | •  |                  |                  |
| Total Federal Fullus                       | 3  | 3,002,670,200               | \$ 2,102,88  | 1,303 | Þ  | -               | 70.03%           | \$ | 3,673,834,400               | Ф  | 1,815,900,235               | э  | -                | 49.43%           |

# 18-MONTH HEADCOUNT HISTORY



### ILLINOIS STATE BOARD OF EDUCATION AGENCY STAFF DETAIL AS OF JULY 2013

|                                                |           | Mgmt.    | Prof. S   | upport   | GRF           | Non-GRF   | Total         |
|------------------------------------------------|-----------|----------|-----------|----------|---------------|-----------|---------------|
| STATE SUPERINTENDENT                           |           |          |           |          |               |           |               |
| State Superintendent's Office                  |           | <u>1</u> | <u>2</u>  | <u>0</u> | <u>3</u>      | <u>0</u>  | <u>3</u>      |
|                                                | Sub-Total | 1        | 2         | 0        | 3             | 0         | 3             |
| GENERAL COUNSEL