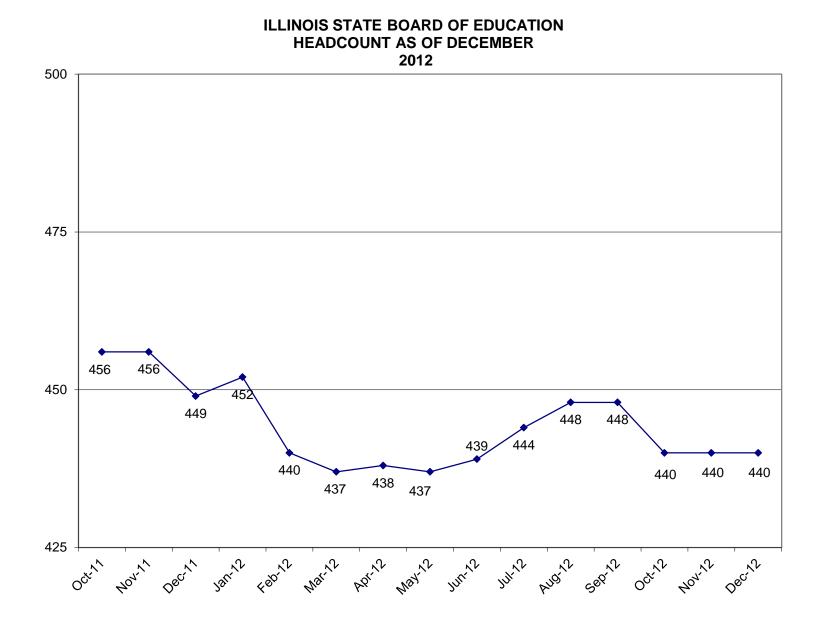

Personnel Transactions, Staff Detail by Division, & Monthly Headcount Graph

#### Analysis and Implications for Policy, Budget, Legislative Action and Communications

The monthly or Quarterly Fiscal and Headcount Reports were first provided to the Board in August 2002. These reports provide information regarding staffing and funding as well as details of contracts over \$50,000 and grants the Agency is processing.