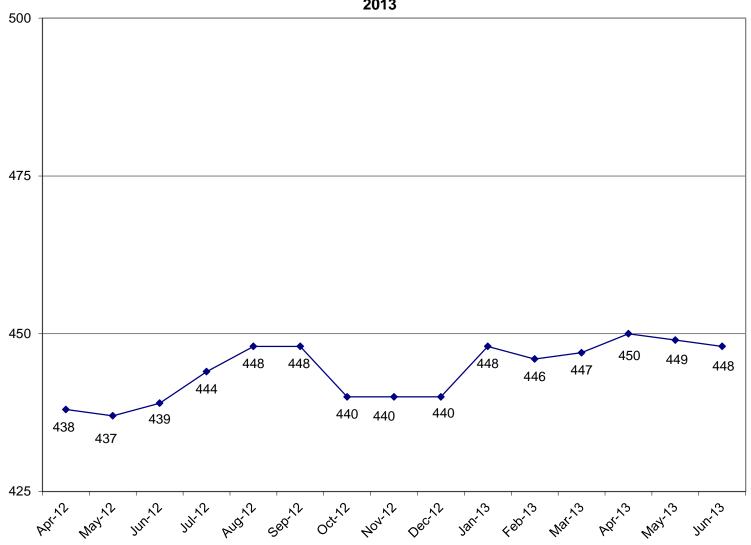

Monthly Headcount Graph, Staff Detail, Personnel Transactions

Contract & Grant Awards Under \$1 million - FY13

Personnel Transactions, Staff Detail by Division, & Monthly Headcount Graph