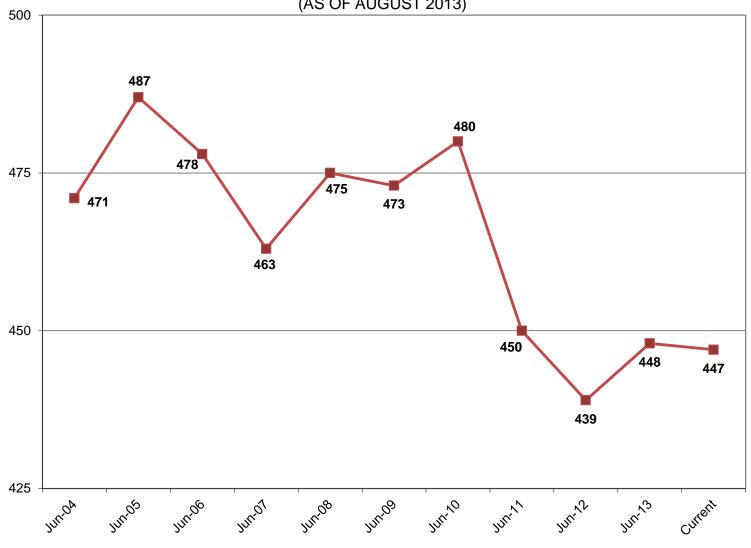

5       | 28        |
| School Business Services         |                          | <u>2</u> | <u>13</u> | <u>3</u>      | <u>17</u> | <u>1</u> | <u>18</u> |
|                                  | Sub-Total                | 7        | 45        | 14            | 48        | 18       | 66        |
|                                  |                          |          |           |               |           |          |           |
|                                  | GRAND TOTAL, ALL CENTERS | 46       | 319       | 82            | 239       | 208      | 447       |
|                                  |                          | 10%      | 71%       | 18%           | 53%       | 47%      | 100%      |

### **ILLINOIS STATE BOARD OF EDUCATION 10-yr HEADCOUNT HISTORY** (AS OF AUGUST 2013)



#### Illinois State Board of Education Contract Awards August 1, 2013 through August 31, 2013

| Vendor                        | Illinois<br>Procurement<br>Bulletin Award<br>Notice Date | Type of Award                       | Term                       | Contract<br>Term Amount |
|-------------------------------|----------------------------------------------------------|-------------------------------------|----------------------------|-------------------------|
| Capitol Strategies consulting | 8/20/2013                                                | Contract Award Notice               | upon execution-<br>6/30/14 | \$ 155,376.00           |
| MSF&W                         | 8/22/2013                                                | Contract Renewal                    | 9/14/13-6/30/1