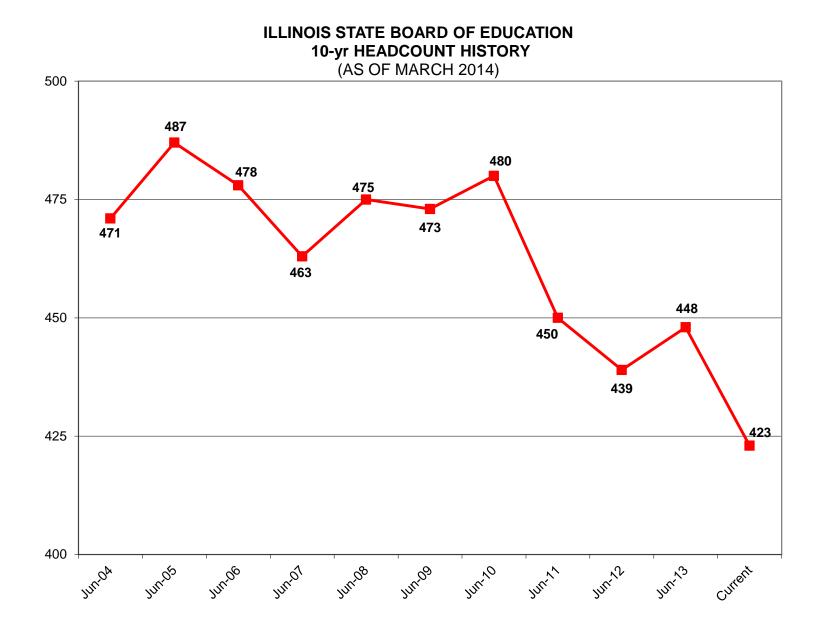

Agenda Topic: Information Item: SBE Fiscal & Administrative Monthly Reports

Materials: Appropriation and Spending by Program – FY14 Financial Status Report (contract & grant detail) – FY14 Comparative Statement of Expenditures – FY14 Monthly Headcount Graph, Staff Detail, 10-yr Headcount History Graph Contract & Grant Awards Under \$1 million - FY14

Currently, the following reports are provided:

- 1. Budget (annually in January)
- 2. Appropriation and Expenditure (monthly)
- 3. Financial Status Report Contract/Grant Detail (monthly)
- 4. Contract & Grant Awards Under \$1 Million (monthly)
- 5. Comparative Statement of Expenditures (monthly)
- 6. Headcount Reports (monthly)
  - Headcount History Graph, Staff Detail by Division, & Monthly Headcount Graph

#### Analysis and Implications for Policy, Budget, Legislative Action and Communications

The monthly or Quarterly Fiscal and Headcount Reports were first provided to the Board in August 2002. These reports provide information regarding staffing and funding as well as details of contracts over \$50,000 and grants the Agency is processing.