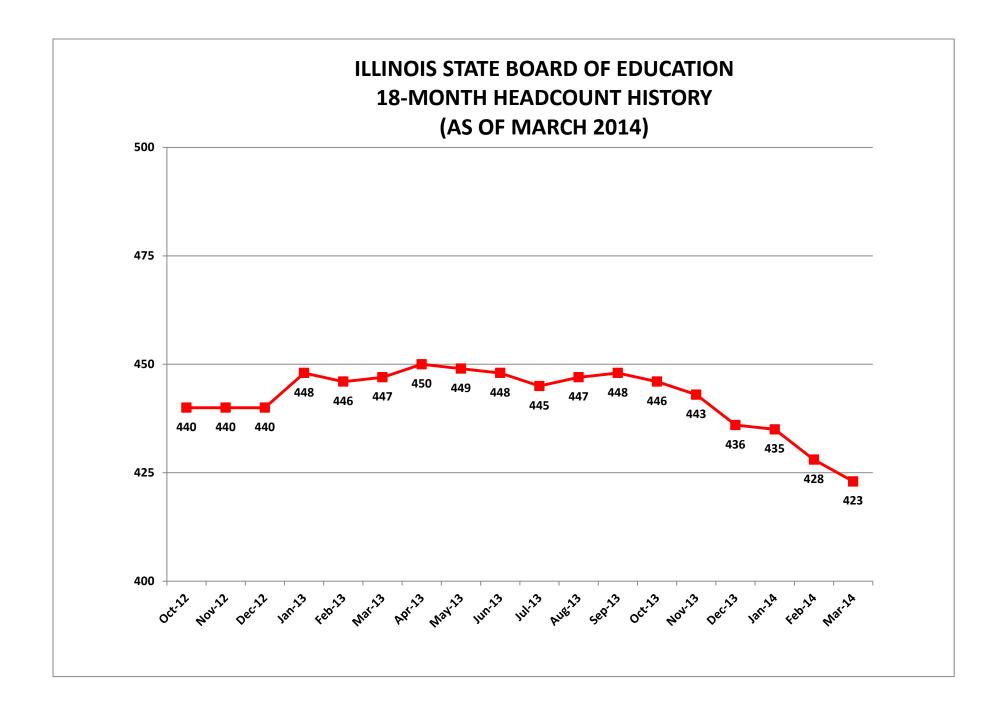

Agenda Topic: Information Item: SBE Fiscal & Administrative Monthly Reports

Materials: Appropriation and Spending by Program – FY14 Financial Status Report (contract & grant detail) – FY14 Comparative Statement of Expenditures – FY14 Monthly Headcount Graph, Staff Detail, 10-yr Headcount History Graph Contract & Grant Awards Under \$1 million - FY14

Currently, the following reports are provided:

- 1. Budget (annually in January)
- 2. Appropriation and Expenditure (monthly)
- 3. Financial Status Report Contract/Grant Detail (monthly)
- 4. Contract & Grant Awards Under \$1 Million (monthly)
- 5. Comparative Statement of Expenditures (monthly)
- 6. Headcount Reports (monthly)
  - Headcount History Graph, Staff Detail by Division, & Monthly Headcount Graph

#### Analysis and Implications for Policy, Budget, Legislative Action and Communications

The monthly or Quarterly Fiscal and Headcount Reports were first provided to the Board in August 2002. These reports provide information regarding staffing and funding as well as details of contracts over \$50,000 and grants the Agency is processing.