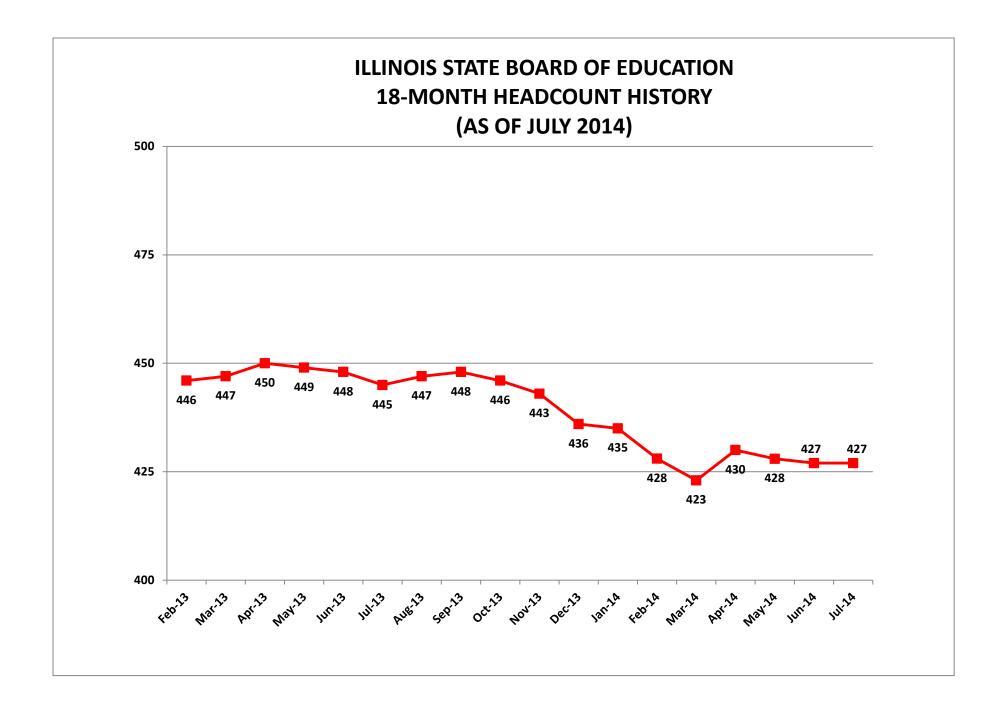

Materials: Appropriation and Spending by Program – FY14 Financial Status Report (contract & grant detail) – FY14 Comparative Statement of Expenditures – FY14 Monthly Headcount Graph, Staff Detail, 10-yr Headcount History Graph Contract & Grant Awards Under \$1 million - FY14

Currently, the following reports are provided:

- 1. Budget (annually in January)
- 2. Appropriation and Expenditure (monthly)
- 3. Financial Status Report Contract/Grant Detail (monthly)
- 4. Contract & Grant Awards Under \$1 Million (monthly)
- 5. Comparative Statement of Expenditures (monthly)
- 6. Headcount Reports (monthly)
  - Headcount History Graph, Staff Detail by Division, & Monthly Headcount Graph

#### Analysis and Implications for Policy, Budget, Legislative Action and Communications

The monthly or Quarterly Fiscal and Headcount Reports were first provided to the Board in August 2002. These reports provide information regarding staffing and funding as well as details of contracts over \$50,000 and grants the Agency is processing.