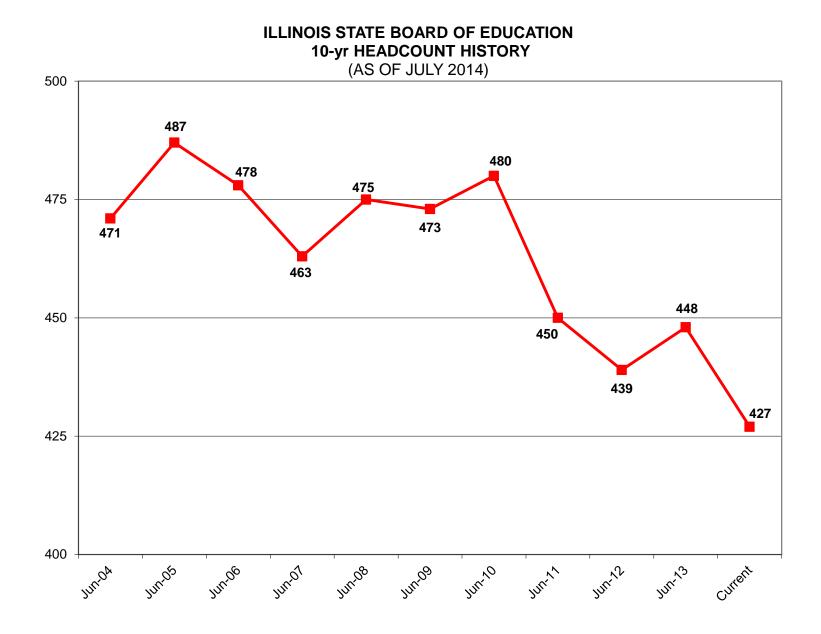

Materials: Appropriation and Spending by Program – FY14 Financial Status Report (contract & grant detail) – FY14 Comparative Statement of Expenditures – FY14 Monthly Headcount Graph, Staff Detail, 10-yr Headcount History Graph Contract & Grant Awards Under \$1 million - FY14

Currently, the following reports are provided:

- 1. Budget (annually in January)
- 2. Appropriation and Expenditure (monthly)
- 3. Financial Status Report Contract/Grant Detail (monthly)
- 4. Contract & Grant Awards Under \$1 Million (monthly)
- 5. Comparative Statement of Expenditures (monthly)
- 6. Headcount Reports (monthly)
  - Headcount History Graph, Staff Detail by Division, & Monthly Headcount Graph

#### Analysis and Implications for Policy, Budget, Legislative Action and Communications

The monthly or Quarterly Fiscal and Headcount Reports were first provided to the Board in August 2002. These reports provide information regarding staffing and funding as well as details of contracts over \$50,000 and grants the Agency is processing.