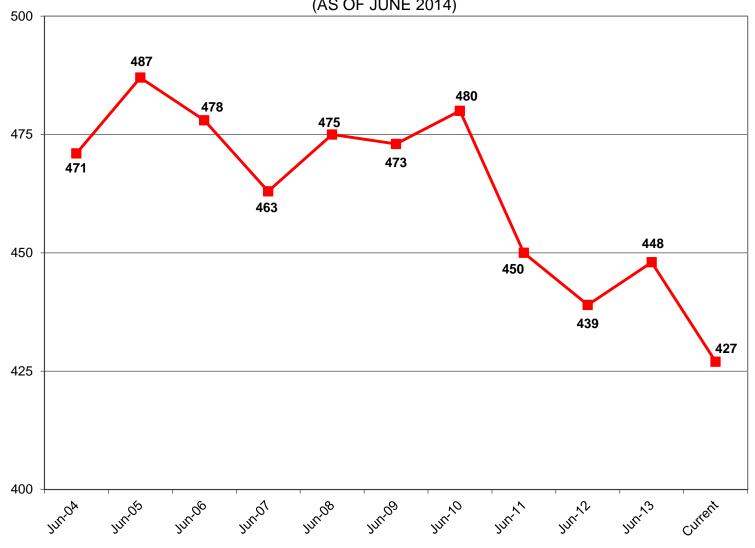

Monthly Headcount Graph, Staff Detail, 10-yr Headcount History Graph

Contract & Grant Awards Under \$1 million - FY14

Headcount History Graph, Staff Detail by Division, & Monthly Headcount Graph