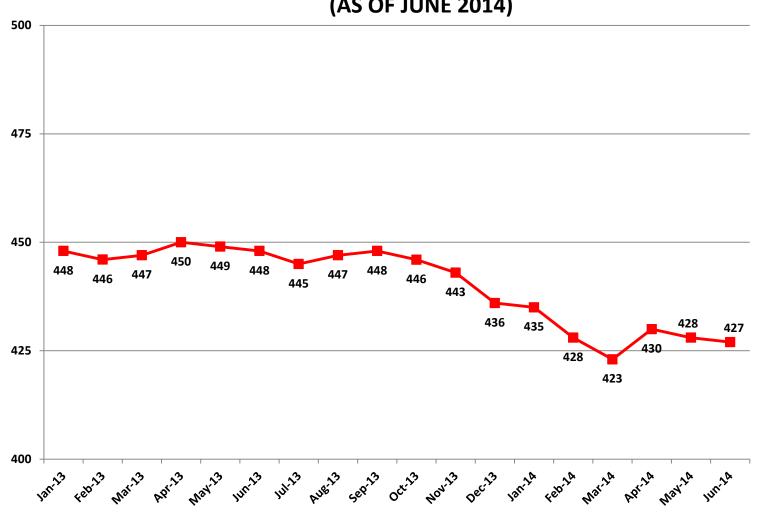

Monthly Headcount Graph, Staff Detail, 10-yr Headcount History Graph

Contract & Grant Awards Under \$1 million - FY14

Headcount History Graph, Staff Detail by Division, & Monthly Headcount Graph