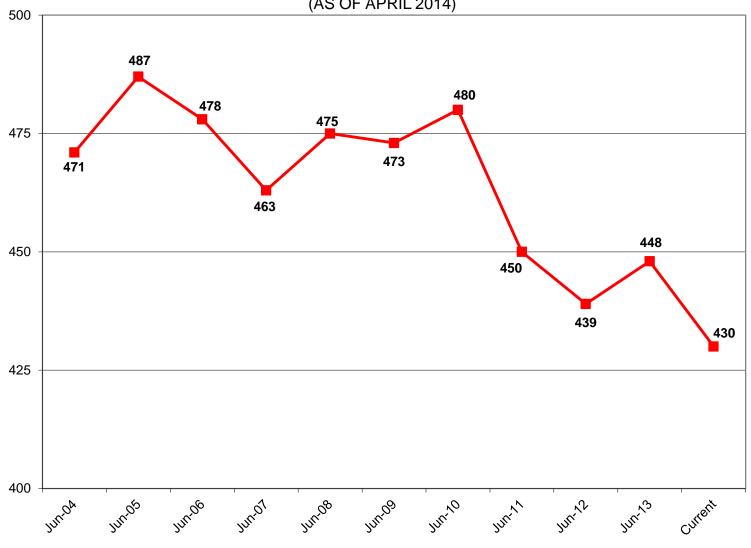

Comparative Statement of Expenditures – FY14

Monthly Headcount Graph, Staff Detail, 10-yr Headcount History Graph

Contract & Grant Awards Under \$1 million - FY14

Headcount History Graph, Staff Detail by Division, & Monthly Headcount Graph