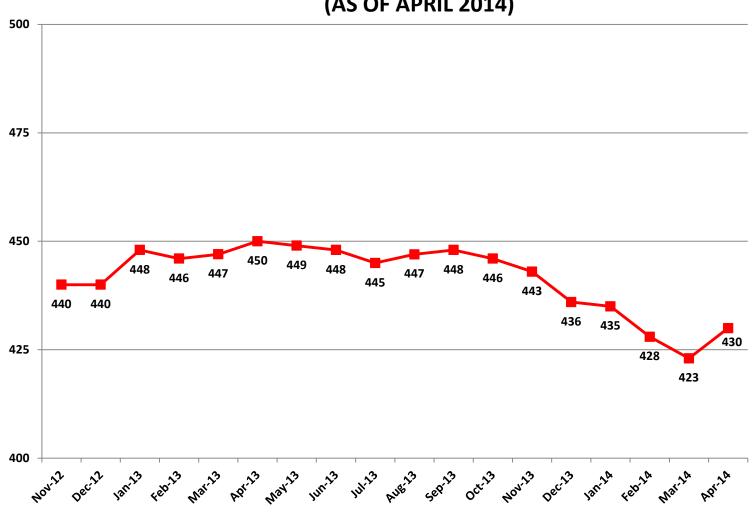

Comparative Statement of Expenditures – FY14

Monthly Headcount Graph, Staff Detail, 10-yr Headcount History Graph

Contract & Grant Awards Under \$1 million - FY14

Headcount History Graph, Staff Detail by Division, & Monthly Headcount Graph