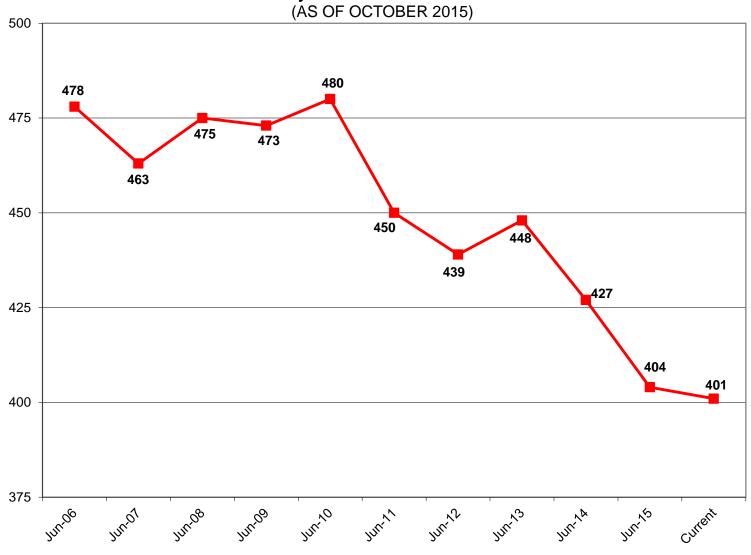

Materials: Appropriation and Spending by Program – FY16

Financial Status Report (contract & grant detail) – FY16

Comparative Statement of Expenditures – FY16

Monthly Headcount Graph, Staff Detail, 10-yr Headcount History Graph

Headcount History Graph, Staff Detail by Division, & Monthly Headcount Graph