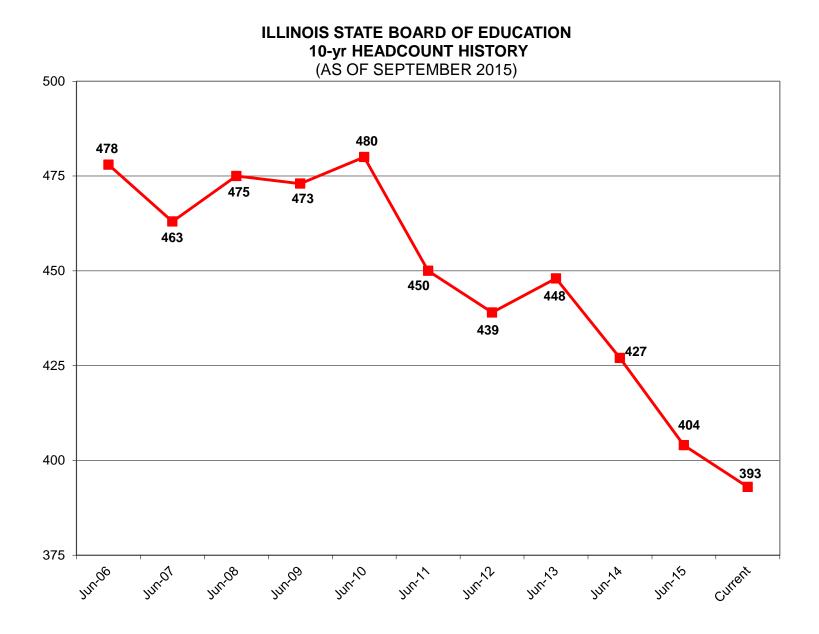

Headcount History Graph, Staff Detail by Division, & Monthly Headcount Graph

# Analysis and Implications for Policy, Budget, Legislative Action and Communications

The monthly or Quarterly Fiscal and Headcount Reports were first provided to the Board in August 2002. These reports provide information regarding staffing and funding as well as details of contracts over \$50,000 and grants the Agency is processing.