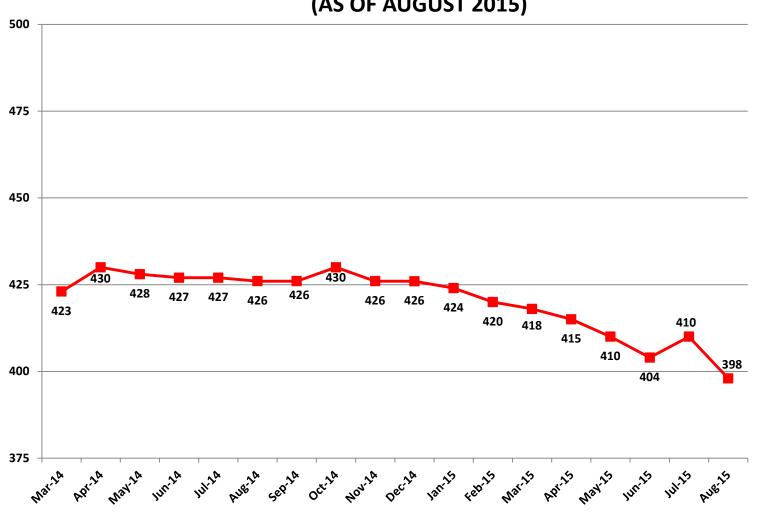

nts                          | _  | 2,895,400,000  | 57,529,568                            | -                | 1.99%      |    | 2,885,500,000 |    | 19,475,222                            |    | =                | 0.67%                                 |
| <b>Total Federal Funds</b>                 | \$ | 3,025,200,000  | \$ 60,058,790                         | \$<br>=          | 1.99%      | \$ | 3,007,410,500 | \$ | 24,254,959                            | \$ | =                | 0.81%                                 |
|                                            |    |                | · · · · · · · · · · · · · · · · · · · |                  |            | _  |               |    | · · · · · · · · · · · · · · · · · · · | _  |                  | · · · · · · · · · · · · · · · · · · · |





### ILLINOIS STATE BOARD OF EDUCATION AGENCY STAFF DETAIL AS OF AUGUST 2015

|                                                    | ĺ         | Mgmt.         | Prof. Su      | pport         | GRF           | Non-GRF   | Total           |
|----------------------------------------------------|-----------|---------------|---------------|---------------|---------------|-----------|-----------------|
| STATE SUPERINTENDENT                               |           |               |               |               |               |           |                 |
| State Superintendent's Office                      |           | <u>1</u><br>1 | <u>2</u><br>2 | <u>0</u><br>0 | <u>3</u>      | <u>0</u>  | <u>3</u><br>3   |
|                                                    | Sub-Total | 1