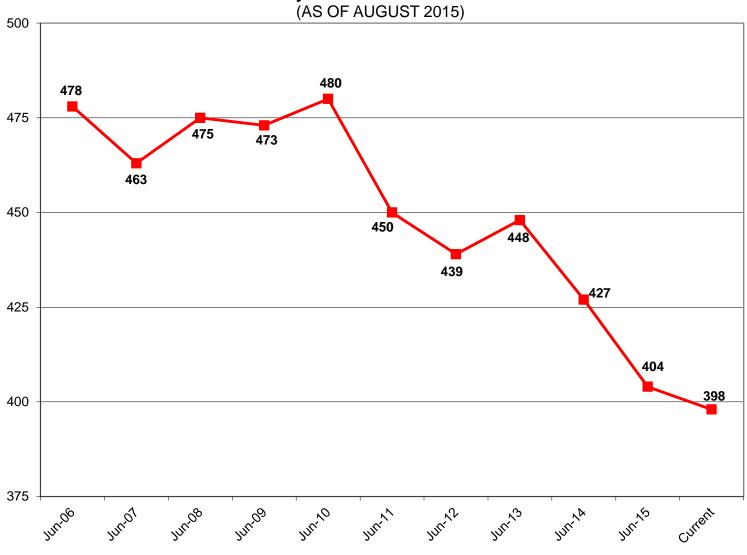

| Sub-Total                       | 9              | <u>11</u><br>42 | 14             | 56              | 9             | <u>15</u><br>65 |
|                                               |                                 |                |                 |                |                 |               |                 |
|                                               | <b>GRAND TOTAL, ALL CENTERS</b> | 52             | 278             | 68             | 252             | 146           | 398             |
|                                               | ·                               | 13%            | 70%             | 17%            | 63%             | 37%           | 100%            |

#### **ILLINOIS STATE BOARD OF EDUCATION** 10-yr HEADCOUNT HISTORY



Illinois State Board of Education Contract Awards August 1, 2015 through August 31, 2015

| Vendor                                            | Illinois Procurement<br>Bulletin Award<br>Notice Date | Type of Award                  | Term                        | Contract Term<br>Amount | Description                                                                                                                         |
|---------------------------------------------------|-------------------------------------------------------|--------------------------------|-----------------------------|-------------------------|-------------------------------------------------------------------------------------------------------------------------------------|
| Ashbaugh & Associates