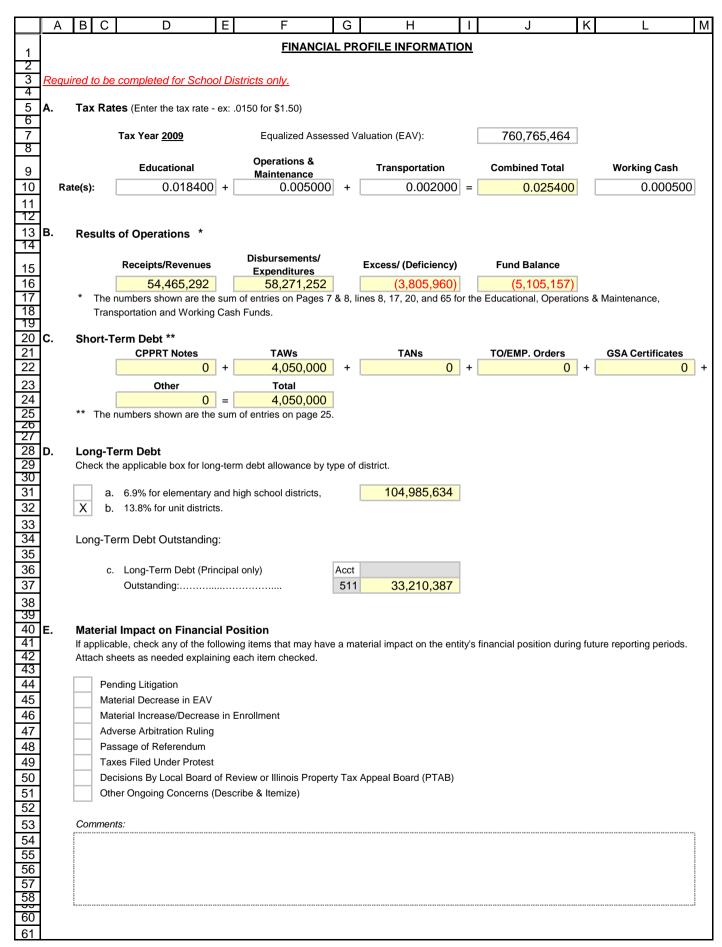

findings).
  - 20. Federal Stimulus Funds were not maintained and expended in accordance with the American Recovery and Reinvestment Act (ARRA) of 2009. If checked, an explanation must be provided.
- 21. Check this box If the district is subject to the Property Tax Extension Limitation Law. Effective Date:

## Comments Applicable to the Auditor's Questionnaire:

See individual findings pages.

mm/dd/yyyy

## Zumbahlen, Eyth, Surratt, Foote & Flynn, Ltd.

Name of Audit Firm (print)

This is to affirm that this audit was performed in accordance with the applicable standards [23 Illinois Administrative Code Part 100] and the scope of the audit conformed to the requirements of subsection (a) or (b) of 23 Illinois Administrative Code Part 100 Section 110, as applicable.

Signature

mm/dd/yyyy



|                                  | ΑB | С                                                | D                                                                                                                                           |           | E                                                | F                                                | G        | Н                                             | 1          | K                       | L M                                    | Ν | 0                  | FQ                 |
|----------------------------------|----|--------------------------------------------------|---------------------------------------------------------------------------------------------------------------------------------------------|-----------|------------------