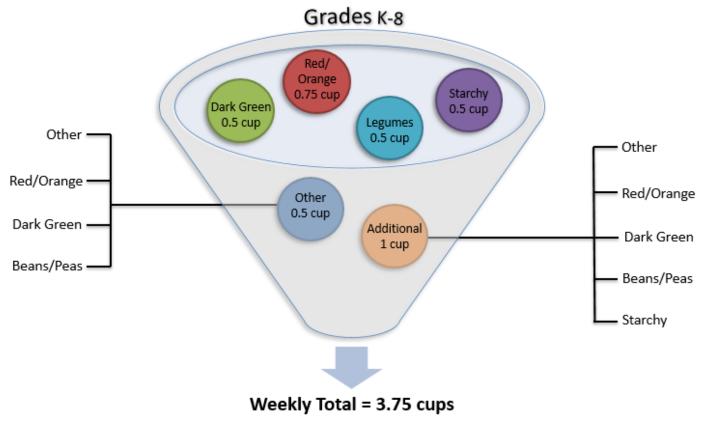

#### NSLP Vegetable Component Grades K-8 Overview

Illinois State Board of Education

0.5 cup *DG* + 0.75 cup *RO* + 0.5 cup *BP* + 0.5 cup *S* + 0.5 cup *O* = 2.75 cups subgroups

2.75 cups subgroups + 1 cup additional = <u>3.75 cups total</u>