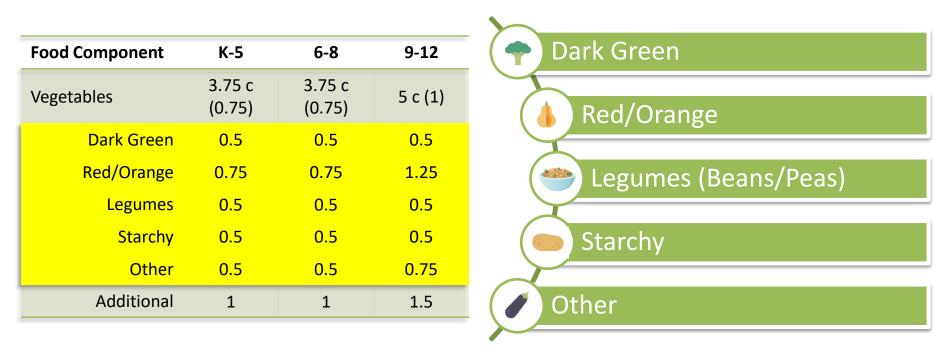

#### NSLP Vegetable Component Overview

| Food Component | K-5           | 6-8           | 9-12    |
|----------------|---------------|---------------|---------|
| Vegetables     | 3.75 c (0.75) | 3.75 c (0.75) | 5 c (1) |
| Dark Green     | 0.5           | 0.5           | 0.5     |
| Red/Orange     | 0.75          | 0.75          | 1.25    |
| Legumes        | 0.5           | 0.5           | 0.5     |
| Starchy        | 0.5           | 0.5           | 0.5     |
| Other          | 0.5           | 0.5           | 0.75    |
| Additional     | 1             | 1             | 1.5     |

Vegetables are a required meal pattern component for the NSLP. The serving sizes listed above are required at a minimum. These serving sizes may be exceeded as long as calories, sodium, and saturated fat meet the average weekly requirements set by USDA.

### NSLP Vegetable Component Vegetable Subgroups

The five vegetable subgroups are required to be offered in the serving sizes listed, at a minimum, each week in the National School Lunch Program.

#### Vegetable Subgroups