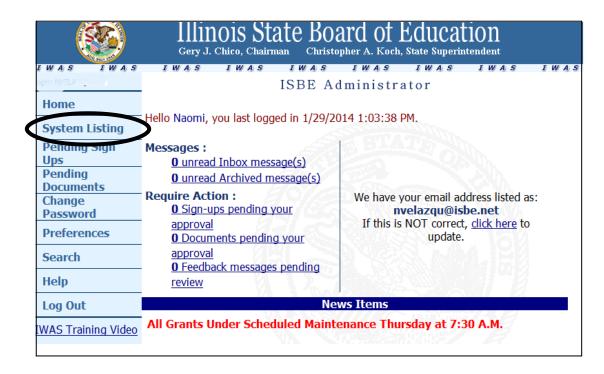

# 3. Logging Into the Web-based Illinois Nutrition System (WINS)

This screen already shows WINS, but those not already in WINS will need to add it by clicking on "Want to sign up for Other Systems?" and finding it under "Claims." If a *Pending* status shows under *Authorization*, access to WINS has not yet been authorized. Contact your sponsor's IWAS administrator and ask that they log on to approve access.