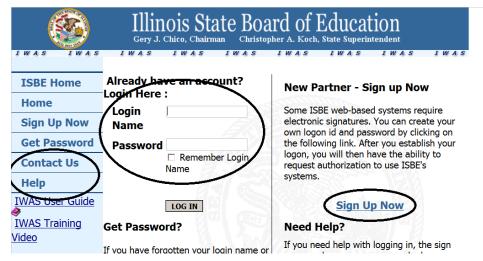

- 1. To gain access to Web-based Illinois Nutrition System (WINS) and IWAS.
  - Click on IWAS from any <u>www.isbe.net</u> page. You would go in as you have previously for ACES.

Login. If a staff person does not have an **IWAS** login, they would click on "Sign Up Now."