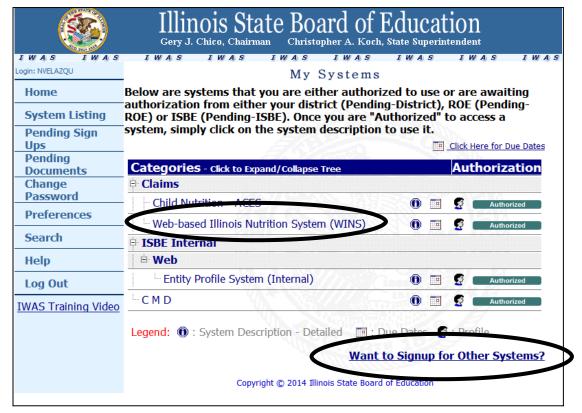

# 3. Logging Into the Web-based Illinois Nutrition System (WINS)

This screen already shows WINS, but those not already in WINS will need to add it by clicking on "Want to sign up for Other Systems?" and finding it under "Claims." If a *Pending* status shows under *Authorization*, access to WINS has not yet been authorized. Contact your sponsor's IWAS administrator and ask that they log on to approve access.

# 4. Approving staff

Administrators would go to the IWAS Home screen and "Pending Sign Ups" to approve any staff requesting access. Each staff member should have their own individual login.

Who to contact: