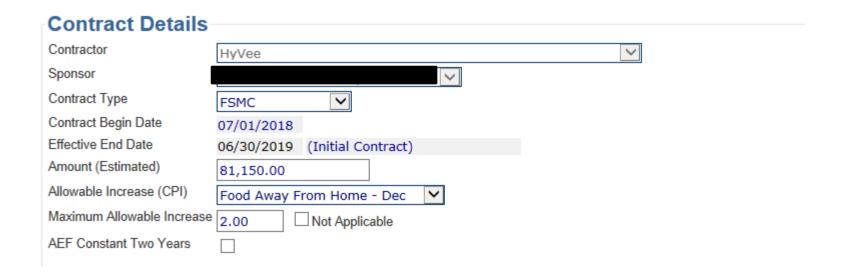

| 3306 |
| ADA              | 3183 | ADA                   | 3185 |
| Special Milk     |      |                       |      |
| Days Claimed     | 19   |                       |      |
| Enrollment       | 96   |                       |      |
| ADA              | 44   |                       |      |

## **Eligibility Data**

| School Breakfast |      | National School Lunch |      |  |
|------------------|------|-----------------------|------|--|
| Free             | 610  | Free                  | 610  |  |
| Reduced          | 72   | Reduced               | 72   |  |
| Paid             | 2678 | Paid                  | 2678 |  |
| Special Milk     |      |                       |      |  |
| Paid             | 44   |                       |      |  |



### **Contract Data**





## **Accessing Data**

- Self Data Collection via WINS
- Submit a FOIA Request -FOIA@isbe.net



# Live Demo of Annual Eligibility Mapping Tool



https://www.isbe.net/Pages/Nutrition-Data-Analytics-Maps.aspx



## **Future Data Projects**

- Annual Eligibility Tool Released
- Contracts Ready to be released
- Participation Ready to be released
- Meals Data Testing Phase
- CEP Data Conceptualized