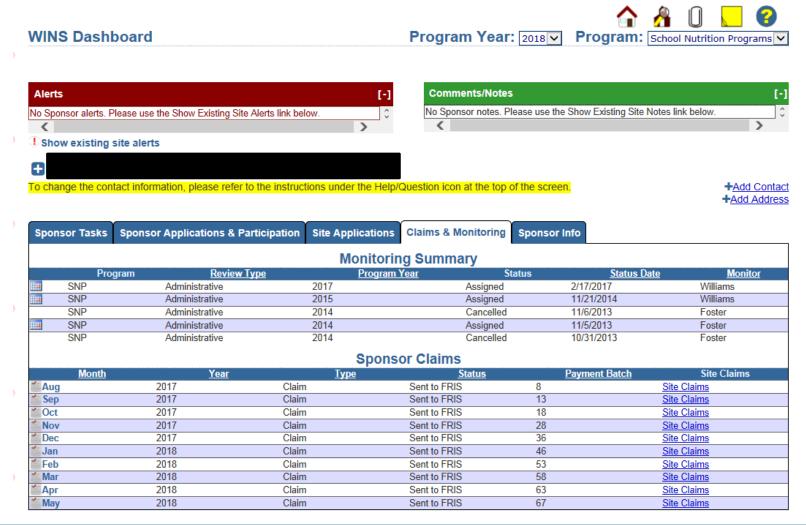

#### **Claim Data**

Claim Month
Days of Operation
Days Claimed
Claim Source
Last Updated: cmartel67

Oct 2017 10/02/2017 - 10/31/2017 21 Sponsor

Status
Type
Date Received
Date Approved
Submitted by: cmartel67

Approved-Sent to FRIS Claim 11/14/2017 11/14/2017

Changer Mates