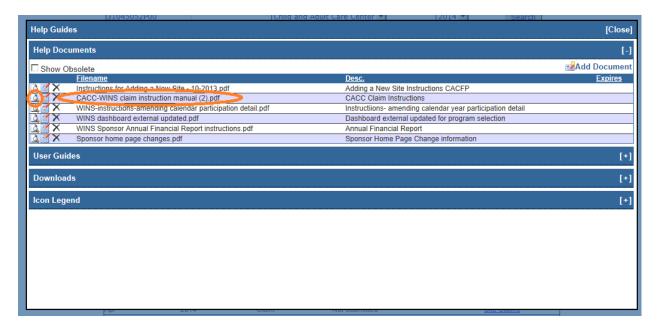

Claims instructions may be accessed by clicking on the Question Mark icon:

Then, click on the icon that looks like a piece of paper and a magnifying glass to the left of the document called *CACC-WINS claim instruction manual*: